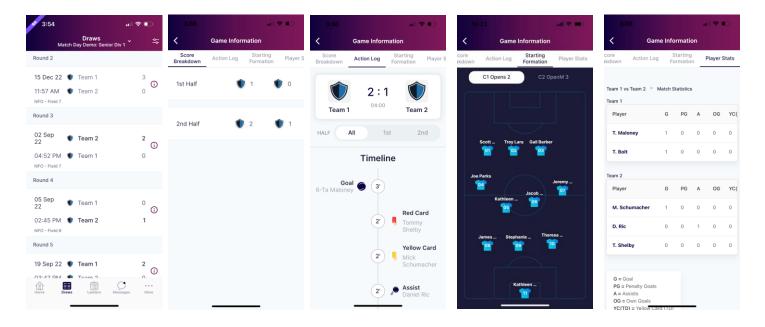

**Viewing Draws and Match Statistics -** Select 'Draws' from the bottom menu. Here you can select the info icon and view score breakdown, Action log, starting formation (if being used) and player statistics.