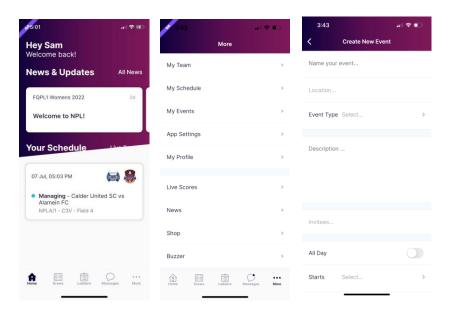

**Viewing your Schedule** - Once logged in the home screen will be populated with "Your Schedule" this will list the matches you are

Managing in order of date and time. Once the Match is complete and scores confirmed this card will disappear.

**Creating a Team Chat** - Select 'Messages' then the '+' top right of the page. You can select to chat with the entire team or individual Players.

**Creating Events (such as training)** - Select 'More' (bottom right) then select 'Events' then fill in the event details, start date and frequency. Players will have the ability to select whether they are attending or not.