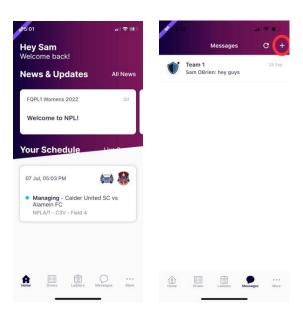

**Creating a Team Chat** - Select 'Messages' then the '+' top right of the page. You can select to chat with the entire team or individual Players.

**Creating Events (such as training)** - Select 'More' (bottom right) then select 'Events' then fill in the event details, start date and frequency. Players will have the ability to select whether they are attending or not.