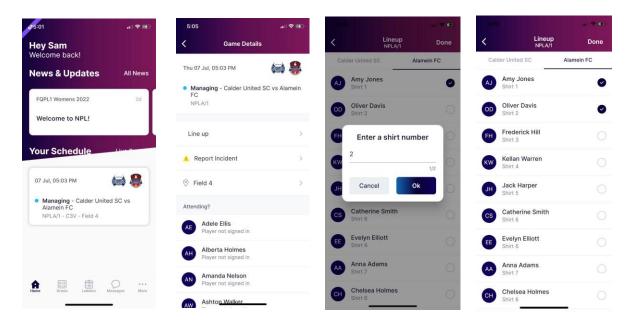

**Completing Line Up** - To complete your line up tap on the Manager Card then select 'Line Up' then navigate to your team list tap the circle to mark players off. Please note if there is no shirt number this will be asked in the same process, then click 'Done'