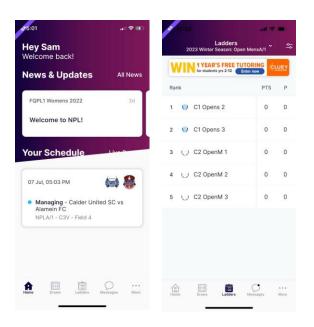

**Viewing the Ladder -** Select the ladder icon from the bottom menu. Here you can scroll across to view each column of the ladder.

**Adding and editing teams from your watchlist -** Select 'Ladders or Draws' then select the edit icon in the top right corner. Here you can remove teams or add additional teams by searching your club.