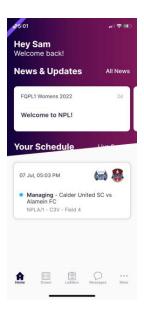

**Viewing your Schedule** - Once logged in the home screen will be populated with "Your Schedule" this will list the matches you are

Managing in order of date and time. Once the Match is complete and scores confirmed this card will disappear.