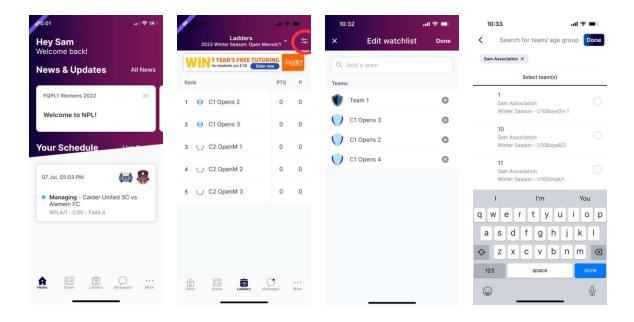

**Viewing the Ladder -** Select the ladder icon from the bottom menu. Here you can scroll across to view each column of the ladder.

**Adding and editing teams from your watchlist -** Select 'Ladders or Draws' then select the edit icon in the top right corner. Here you can remove teams or add additional teams by searching your club.